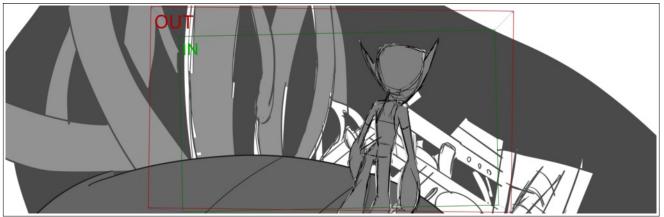

# ACTION seq

| Scene 1 | Duration 55:19 | Duration 02:00 | NO | PANEL |
|---------|----------------|----------------|----|-------|
|         | OUP            |                |    |       |

Karmat exits the pipe

Scene
Duration
1 55:19 Panel
2 Duration
01:00

# Action Notes

Karmat exits the pipe

She climbs up

| 7       |                |       |                |          |
|---------|----------------|-------|----------------|----------|
| Scene 1 | Duration 55:19 | Panel | Duration 00:19 | NO PANEL |
|         | OUT            |       |                |          |
|         |                |       |                |          |
|         |                |       |                |          |