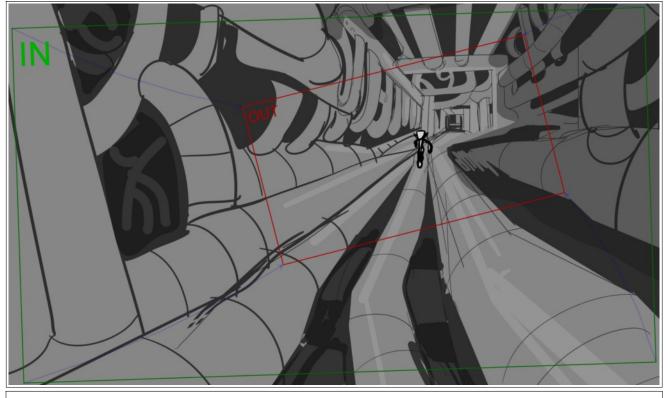

# Action Notes

Karmat exits the pipe

She climbs up

| 7       |                |       |                |          |
|---------|----------------|-------|----------------|----------|
| Scene 1 | Duration 55:19 | Panel | Duration 00:19 | NO PANEL |
|         | OUT            |       |                |          |
|         |                |       |                |          |
|         |                |       |                |          |