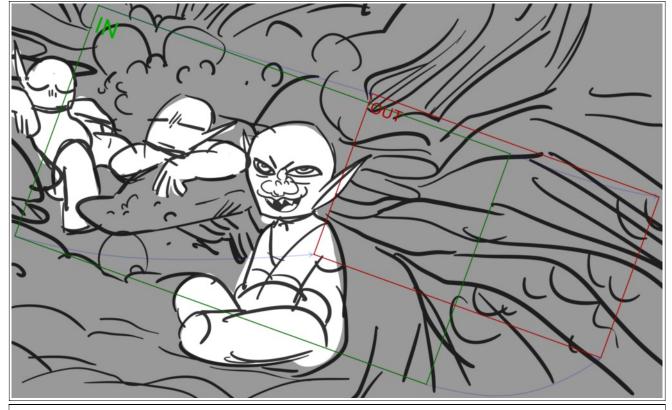

### Action Notes

There are Gnorvettes inside getting high

| Scene | Duration | Panel | Duration |
|-------|----------|-------|----------|
| 1     | 55:19    | 66    | 01:08    |

### Action Notes

There are Gnorvettes inside getting high

Duration

| 1 | 55:19 | 68 | 00:21 |
|---|-------|----|-------|
|   |       |    |       |

Panel

| Scene | Duration | Panel | Duration |
|-------|----------|-------|----------|
| 1     | 55:19    | 69    | 00:19    |
|       |          |       |          |