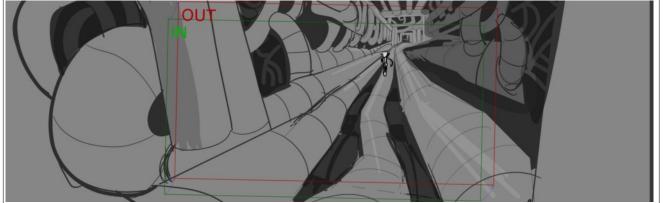

# ACTION seq

| Scene 1 | Duration 55:19 | Duration 02:00 | NO | PANEL |
|---------|----------------|----------------|----|-------|
|         | OUP            |                |    |       |

Karmat exits the pipe

# Action Notes

Karmat exits the pipe

She climbs up

| 7       |                |       |                |          |
|---------|----------------|-------|----------------|----------|
| Scene 1 | Duration 55:19 | Panel | Duration 00:19 | NO PANEL |
|         | OUT            |       |                |          |
|         |                |       |                |          |
|         |                |       |                |          |