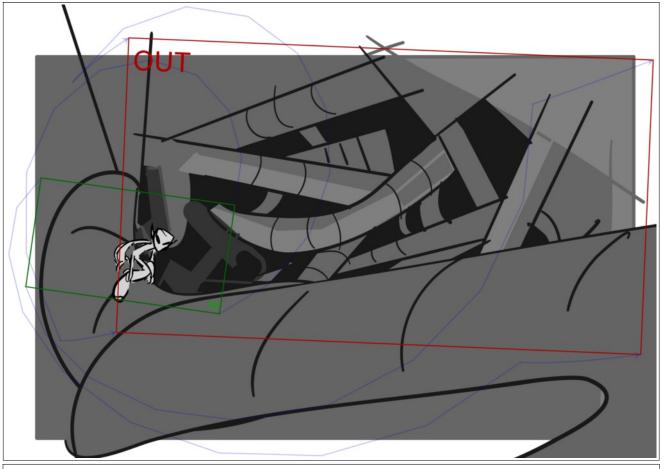

#### Action Notes

She looks around, trying to remember the way

Scene Duration Duration Panel 55:19 18 01:02

#### Action Notes

She looks around, trying to remember the way

| Scene |   | Duration |                | Panel   | Duration |
|-------|---|----------|----------------|---------|----------|
|       | 1 |          | 55 <b>:</b> 19 | 19      | 00:23    |
|       |   | OUT      |                | Mulicia |          |