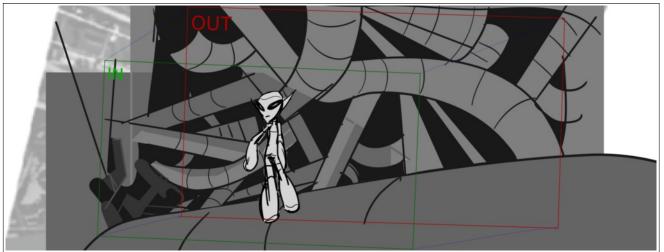

# Action Notes

Karmat exits the pipe

She climbs up

| 7       |                |       |                |          |
|---------|----------------|-------|----------------|----------|
| Scene 1 | Duration 55:19 | Panel | Duration 00:19 | NO PANEL |
|         | OUT            |       |                |          |
|         |                |       |                |          |
|         |                |       |                |          |