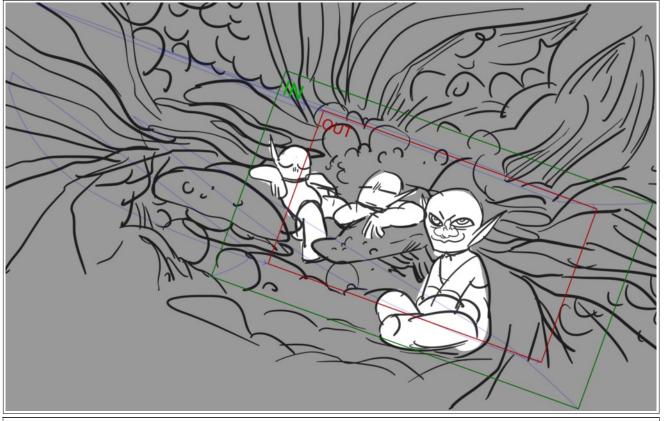

### Action Notes

There are Gnorvettes inside getting high

| Scene | Duration | Panel | Duration |
|-------|----------|-------|----------|
| 1     | 55:19    | 66    | 01:08    |

### Action Notes

There are Gnorvettes inside getting high

Duration

| 1 | 55:19 | 68 | 00:21 |
|---|-------|----|-------|
|   |       |    |       |

Panel

| Scene | Duration | Panel | Duration |
|-------|----------|-------|----------|
| 1     | 55:19    | 69    | 00:19    |
|       |          |       |          |