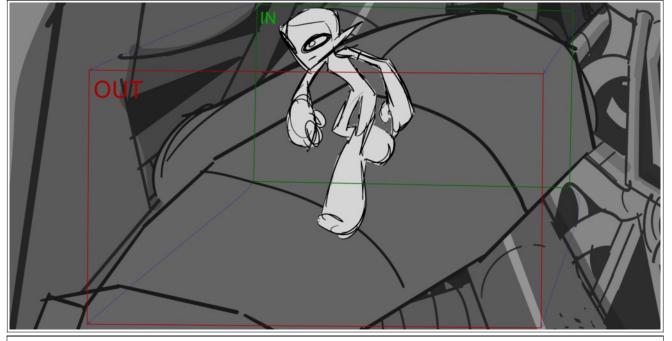

# Action Notes

Karmat exits the pipe

She climbs up

| 7       |                |       |                |          |
|---------|----------------|-------|----------------|----------|
| Scene 1 | Duration 55:19 | Panel | Duration 00:19 | NO PANEL |
|         | OUT            |       |                |          |
|         |                |       |                |          |
|         |                |       |                |          |