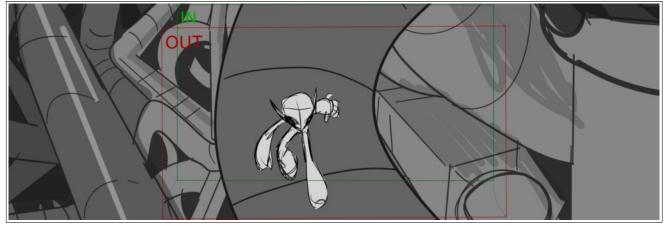

# Action Notes

Karmat exits the pipe

She climbs up

| 7       |                |       |                |          |
|---------|----------------|-------|----------------|----------|
| Scene 1 | Duration 55:19 | Panel | Duration 00:19 | NO PANEL |
|         | OUT            |       |                |          |
|         |                |       |                |          |
|         |                |       |                |          |