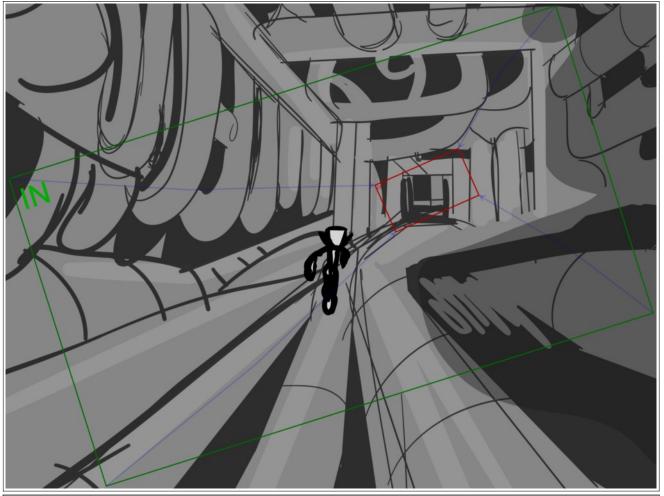

#### Action Notes

She looks around, trying to remember the way

Scene Duration Duration Panel 55:19 18 01:02

#### Action Notes

She looks around, trying to remember the way

| Scene |   | Duration |                | Panel   | Duration |
|-------|---|----------|----------------|---------|----------|
|       | 1 |          | 55 <b>:</b> 19 | 19      | 00:23    |
|       |   | OUT      |                | Mulicia |          |