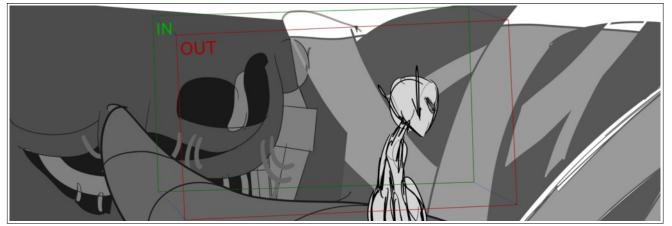

# Action Notes

Karmat exits the pipe

She climbs up

| 7       |                |       |                |          |
|---------|----------------|-------|----------------|----------|
| Scene 1 | Duration 55:19 | Panel | Duration 00:19 | NO PANEL |
|         | OUT            |       |                |          |
|         |                |       |                |          |
|         |                |       |                |          |