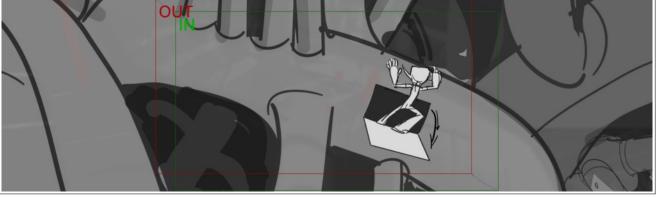

# Action Notes

Karmat exits the pipe

She climbs up

| 7       |                |       |                |          |
|---------|----------------|-------|----------------|----------|
| Scene 1 | Duration 55:19 | Panel | Duration 00:19 | NO PANEL |
|         | OUT            |       |                |          |
|         |                |       |                |          |
|         |                |       |                |          |