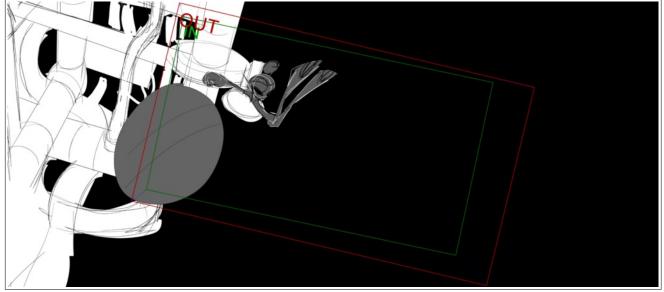

# Action Notes

Karmat exits the pipe

She climbs up

| 7       |                |       |                |          |
|---------|----------------|-------|----------------|----------|
| Scene 1 | Duration 55:19 | Panel | Duration 00:19 | NO PANEL |
|         | OUT            |       |                |          |
|         |                |       |                |          |
|         |                |       |                |          |