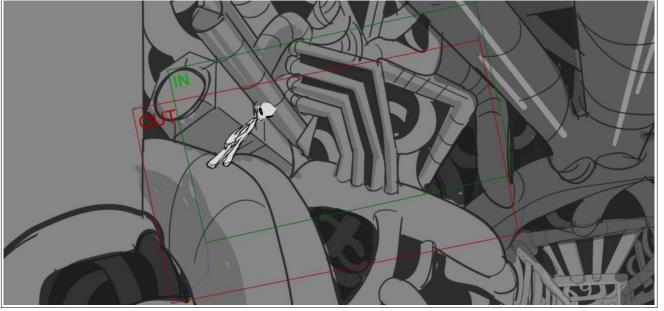

# Action Notes

Karmat exits the pipe

She climbs up

| 7       |                |       |                |          |
|---------|----------------|-------|----------------|----------|
| Scene 1 | Duration 55:19 | Panel | Duration 00:19 | NO PANEL |
|         | OUT            |       |                |          |
|         |                |       |                |          |
|         |                |       |                |          |